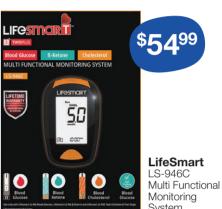

This medicine may not be right for you. Read the label before purchase. Follow the directions for use. If symptoms persist, talk to your health professional.

Cholesterol Test Strips 10 Test Strips

\$2299 eacl Meta eta SAVE \$701 ORANGE SMOOTH Metamucil 114 Doses range