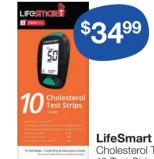

This medicine may not be right for you. Read the label before purchase. Follow the directions for use. If symptoms persist, talk to your health professional.

Cholesterol Test Strips 10 Test Strips

\$2299 eacl Meta eta SAVE \$701 ORANGE SMOOTH Metamucil 114 Doses range