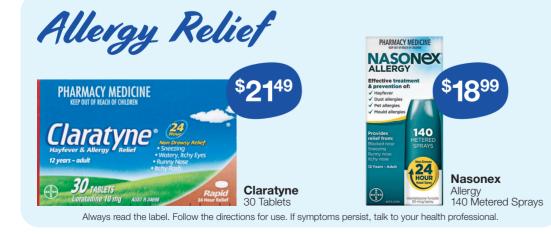

ersist, worsen or change unexpectedly, talk to your health professional.





Nexium 24HR 14 Mini Capsules

Always read the label. Follow the directions for use. If symptoms persist, talk to your health professional.





This medicine may not be right for you. Read the label before purchase. Follow the directions for use. If symptoms persist, talk to your health professional.







Cholesterol Test Strips 10 Test Strips



\$2299 eacl Meta eta SAVE \$701 ORANGE SMOOTH Metamucil 114 Doses range

This medicine may not be right for you. Read the label

before purchase. Follow the directions for use.

\$**26**<sup>99</sup> \$551 leta UCI FIBRECAPS Metamucil Fibrecaps 160 Capsules

> Always read the label. Follow the directions for use. If symptoms persist, talk to your health professional.



Ω Saving claims are based on the Supplier Recommended Retail Price.



To enter, simply purchase any of the advertised products (excluding prescriptions, Pharmacist Only Medicine and Pharmacy Medicine) and complete our online entry form on www.pharmacybestbuys.com.au for your chance to win! See in-store or online at www.pharmacybestbuys.com.au for full terms & conditions

## valued at \$10,500

#### **INCLUDES:**

- Return flights flying Emirates
- 11 nights in Italy
- 2-night stopover in Dubai

 $\Omega$  Saving and valued at claims are based on the Supplier Recommended Retail Price.

CHPAUS 30995-0120

Conditions: All items in this publication have been included in good faith on the basis that the goods described will be available at the time of purchase. Illustrations in this catalogu