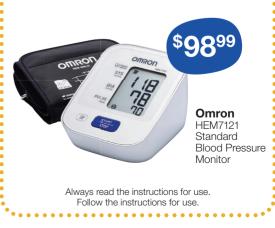

# - 25TH MARCH 2020

### PHARMACY BEST BUYS





Always read the label. Follow the directions for use. Incorrect use could be harmful.

1. https://www.betterhealth.vic.gov.au/health/conditionsandtreatments/pain-and-pain-management-adults

CHPAUS 30995-0120

#### **BASEPLATE HERE**







Always read the label. Follow the directions for use. If symptoms persist, worsen or change unexpectedly, talk to your health professional.





Nexium 24HR 14 Mini Capsules

Always read the label. Follow the directions for use. If symptoms persist, talk to your health professional.





This medicine may not be right for you. Read the label before purchase. Follow the directions for use. If symptoms persist, talk to your health professional.







Cholesterol Test Strips 10 Test Strips



\$2299 eacl Meta eta SAVE \$701 ORANGE SMOOTH Metamucil 114 Doses range

This medicine may not be right for you. Read the label

before purchase. Follow the directions for use.

\$**26**<sup>99</sup> \$551 leta UCI FIBRECAPS Metamucil Fibrecaps 160 Capsules

> Always read the label. Follow the directions for use. If symptoms persist, talk to your health professional.



Ω Saving claims are based on the Supplier Recommended Retail Price.



To enter, simply purchase any of the advertised products (excluding prescriptions, Pharmacist Only Medicine and Pharmacy Medicine) and complete our online entry form on www.pharmacybestbuys.com.au for your chance to win! See in-store or online at www.pharmacybestbuys.com.au for full terms & conditions

## valued at \$10,500

#### **INCLUDES:**

- Retur