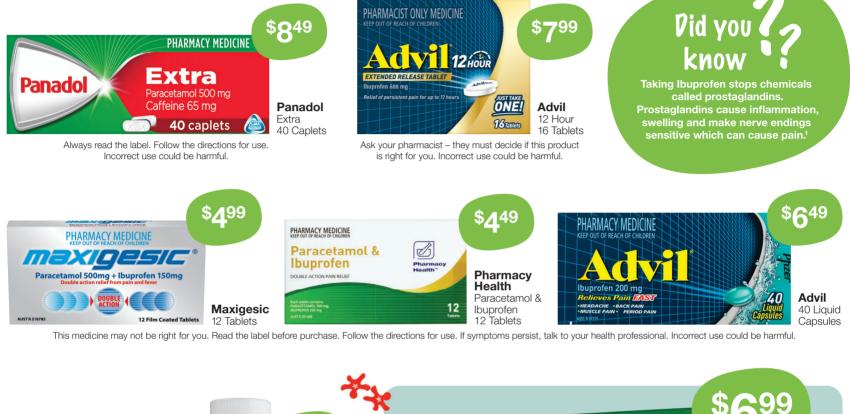

### PHARMACY BEST BUYS

Always read the label. Follow the directions for use. Incorrect use could be harmful.

1. https://www.betterhealth.vic.gov.au/health/conditionsandtreatments/pain-and-pain-management-adults