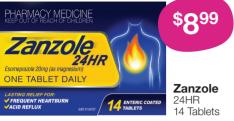

#### **BASEPLATE HERE**

Always read the label. Follow the directions for use. If symptoms persist, worsen or change unexpectedly, talk to your health professional.

Nexium 24HR 14 Mini Capsules

Always read the label. Follow the directions for use. If symptoms persist, talk to your health professional.