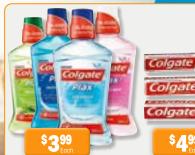

### **GREAT PRICES** FANTASTIC SAVINGS!

Colgate Colaat

\$<u>7</u>99 Colgate Toothpaste Sensitive 110g Range

Colgate Toothpaste Triple Action 110g, Mint Gel 110g,

Colgate 📇

Regular 120g

Colgate

Colgate

\$ 1 99

Save up to

**42%** 

Palmolive Natural Shampoo Or Conditioner 350mL

Colgate Plax

Mouthwash 500mL

Palmolive Shower Gel 500mL

Palmolive Soap 90g 4 Pack \*